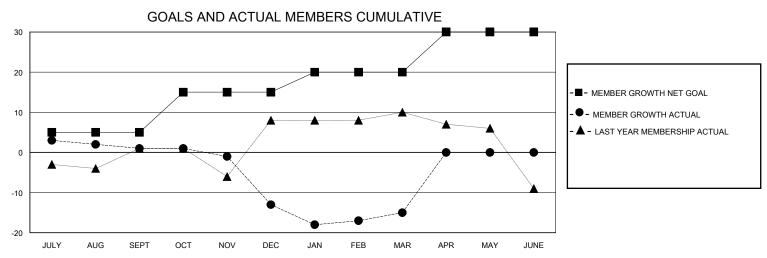

## MONTHLY MEMBERSHIP PROGRESS REPORT

District 132

| GMT:                  | LOCATION REPUBLIC OF NORTH MACEDONIA GMT |           |               |                       |                       |                         |                                                    |  |  |
|-----------------------|------------------------------------------|-----------|---------------|-----------------------|-----------------------|-------------------------|----------------------------------------------------|--|--|
| Clubs                 |                                          |           |               | Members               |                       |                         |                                                    |  |  |
| RESULTS FOR 2023-2024 |                                          |           |               | RESULTS FOR 2023-2024 |                       |                         |                                                    |  |  |
| QUARTER               | NEW CLUB GOAL                            | NEW CLUBS | DROPPED CLUBS | QUARTER MEMBI         | ER GROWTH NET<br>GOAL | MEMBER GROWTH<br>ACTUAL | DROPPED<br>MEMBERS ACTUAL<br>(including transfers) |  |  |
| JULY/AUG/SEPT         | 0                                        | 0         | 0             | JULY/AUG/SEPT         | 5                     | 15                      | 4                                                  |  |  |
| OCT/NOV/DEC           | 0                                        | 0         | 1             | OCT/NOV/DEC           | 10                    | 8                       | 22                                                 |  |  |
| JAN/FEB/MAR           | 1                                        | 0         | 0             | JAN/FEB/MAR           | 5                     | 9                       | 6                                                  |  |  |
| APR/MAY/JUNE          | 0                                        | 0         | 0             | APR/MAY/JUNE          | 10                    | 0                       | 0                                                  |  |  |